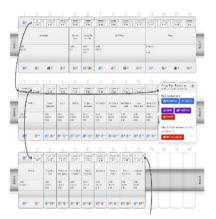

### **EFFICIENT AND EASY-TO-USE TOOLS**

- Installation tool providing the creation of a digital twin for the instrumented panel board, its configuration and visualization
- Once installed, the system immediately delivers and displays the data through a dedicated platform