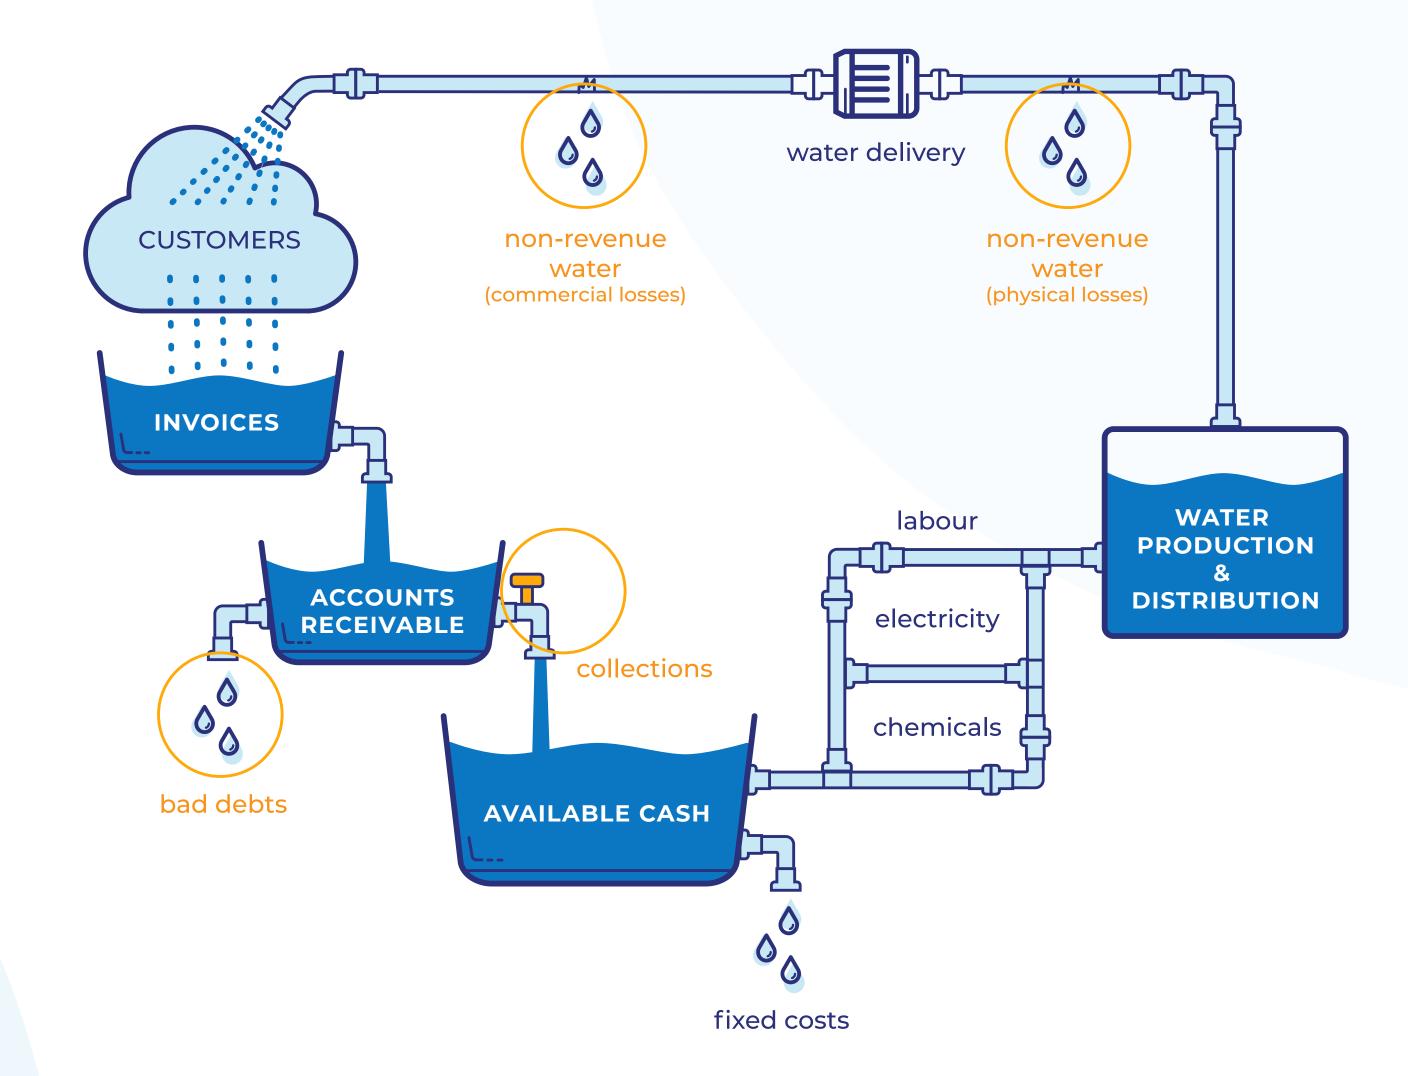

## Managing your CASHFLOW

For sustainable operations, managing your **cash flow** is as vital as managing your **water flow**.

CityTaps offers a unique **SMART, PAY-AS-YOU-GO** solution.

**PAYGO** to avoid debts and eliminate accounts receivable.

**SMART** metering to quickly identify NRW causes and take corrective actions.

Meter-to-Cash Process is