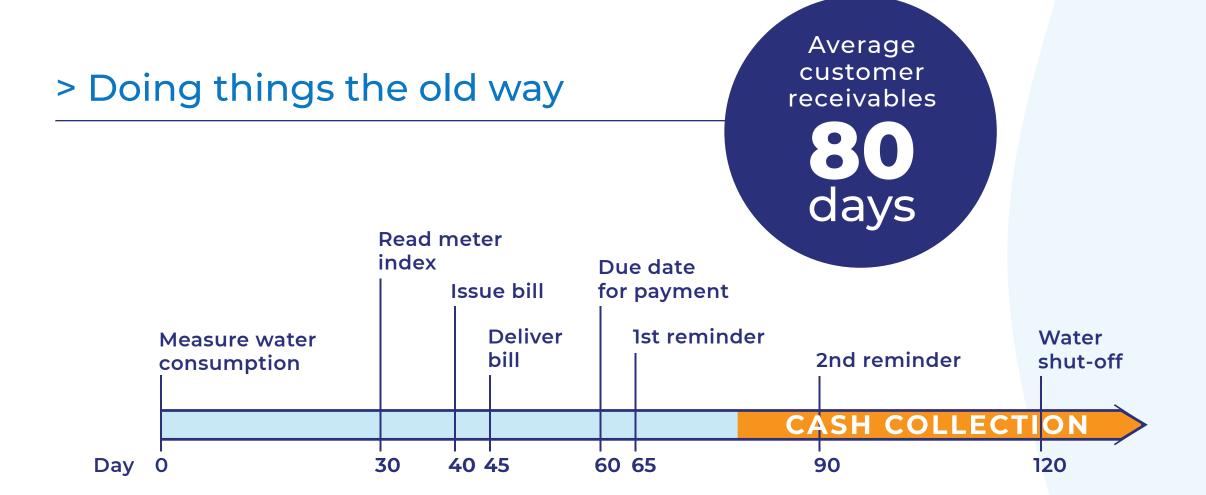

## OPTIMIZED

> The Optimized Process:

The CityTaps Way

Average advance payment 15 days

Real-time