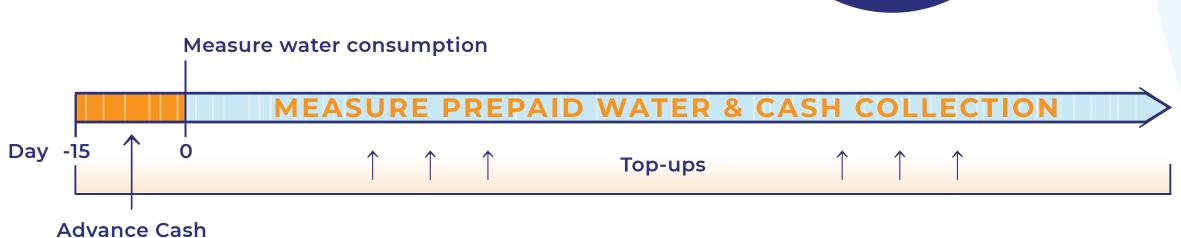

## OPTIMIZED

> The Optimized Process:

The CityTaps Way

Average advance payment 15 days

Real-time