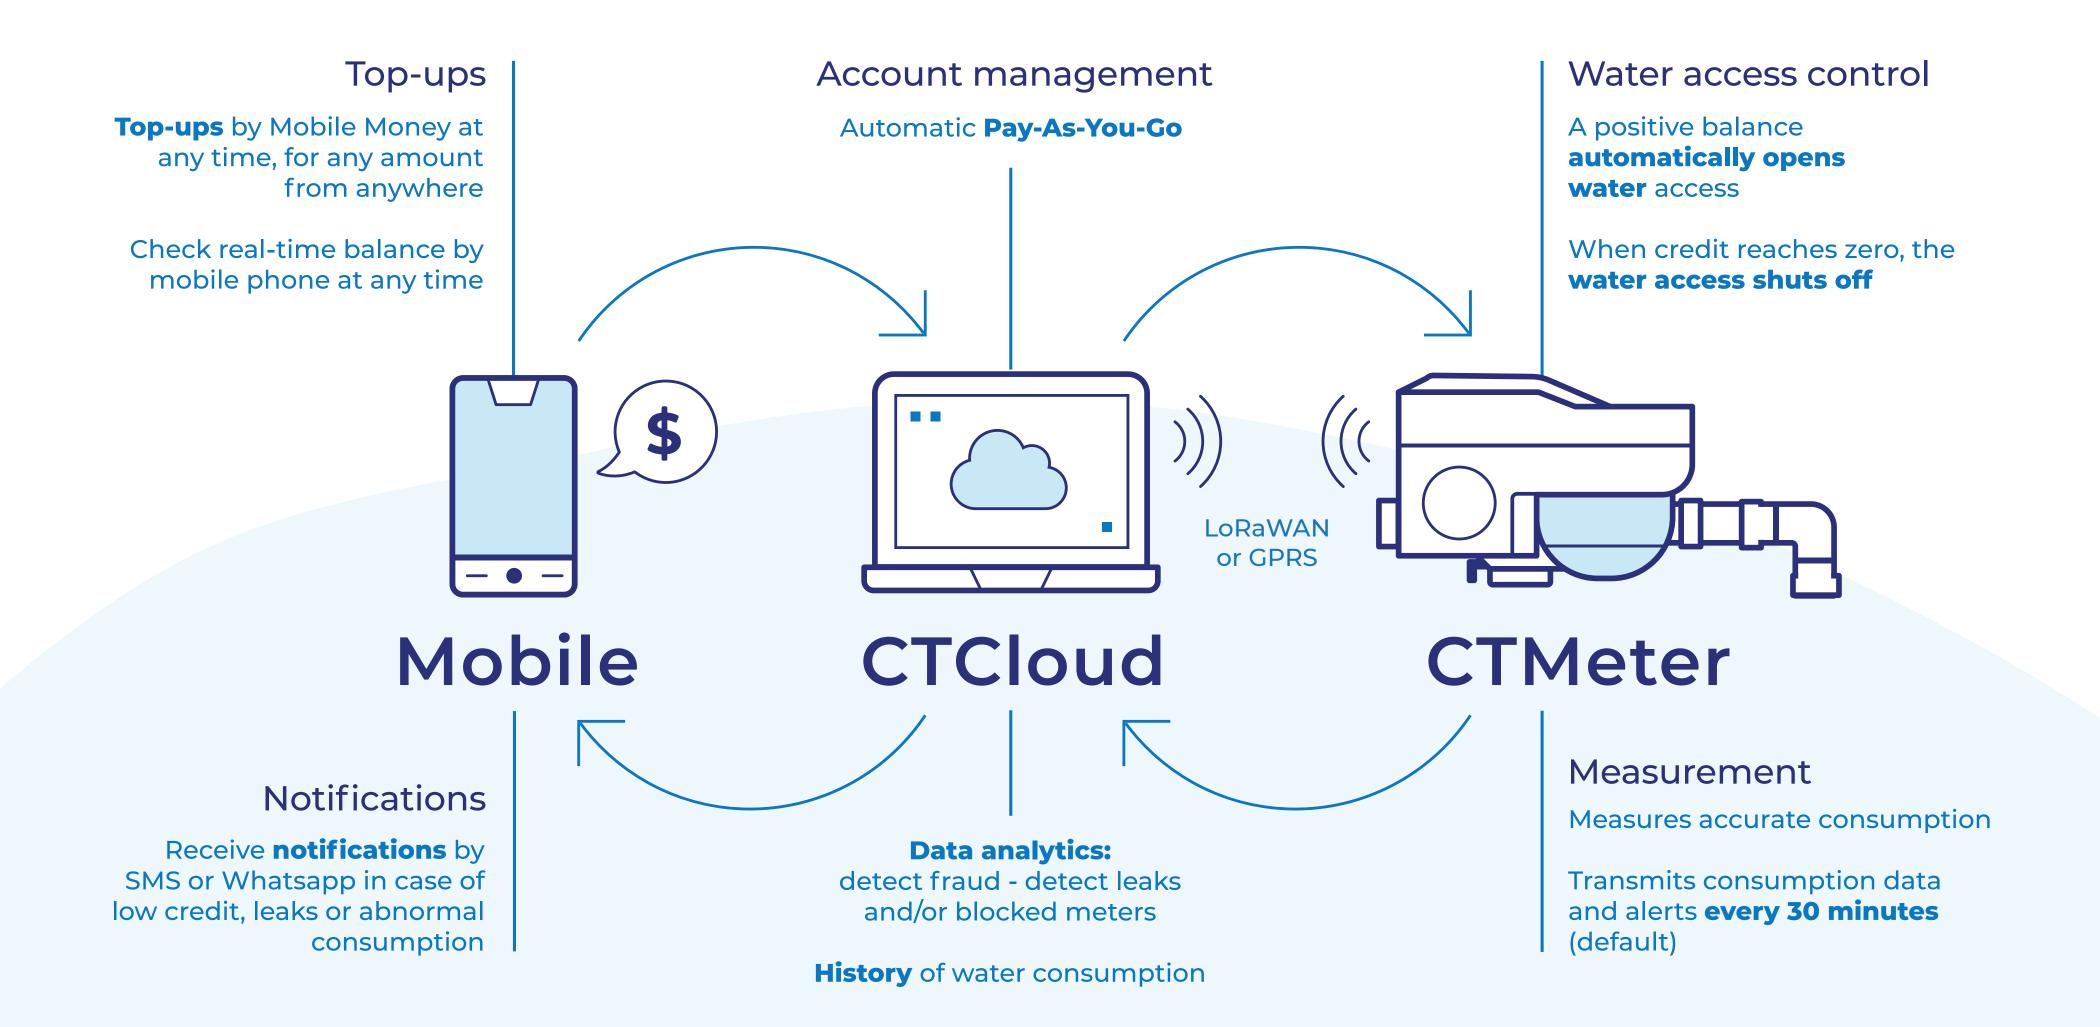

## Managing your CASHFLOW

For sustainable operations, managing your **cash flow** is as vital as managing your **water flow**.

CityTaps offers a unique **SMART, PAY-AS-YOU-GO** solution.

**PAYGO** to avoid debts and eliminate accounts receivable.

**SMART** metering to quickly identify NRW causes and take corrective actions.

Meter-to-Cash Process is

### BILLING

Subscribers can top up their "water wallet" at any time and for any amount.

Debits are made in strict compliance with the regulated tariffs:

- Step tariffs
- Block tariffs
- Monthly fixed tariffs

Tariffs can be changed at any time from the management software.

Debt Repayment