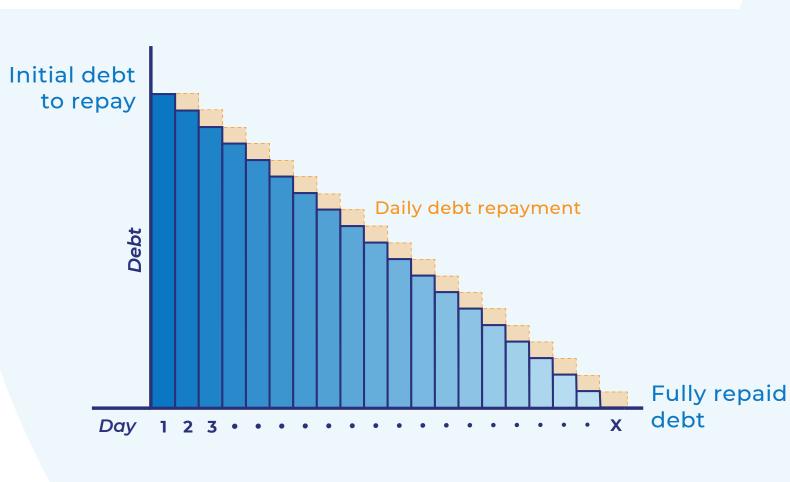

Tariffs can be changed at any time from the management software.

Debt Repayment

### SCHEDULE

- Define individualised debt repayment plans for each subscriber.
- > Follow the individual or global progress of debt repayment.